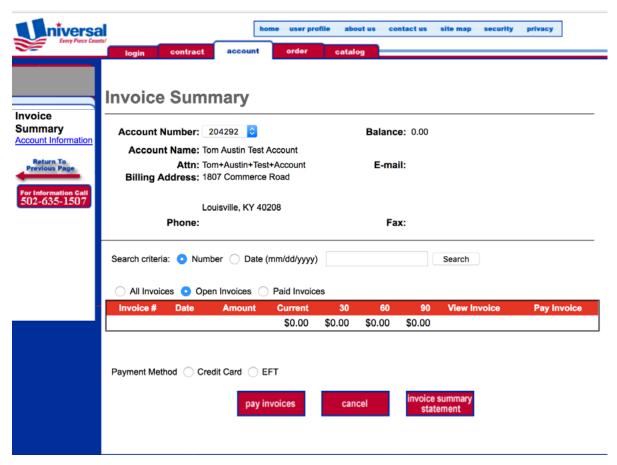

## The Customer **Account System**

Once logged into the system, this is the first screen you will see (Contract). Verifty that all of the information is correct.

Click on the Account tab. This screen will show your billing information as well as your outstanding balance. Verify that all of the information is correct.

From the same Account tab, you will see to the left the "Account Information" link. After clicking on the link you see a summary of your invoices. At the bottom you choose to view Open, Paid or ALL invoices for your account.