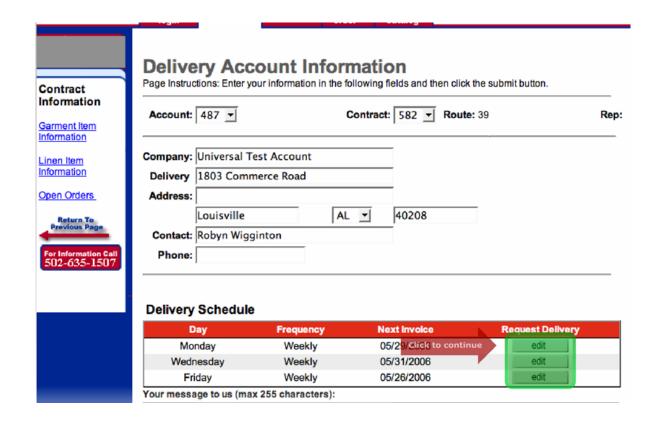

If you return to the Contract tab at the top of the screen, you can scroll down and see the "Delivery Schedule" section. Click on the "Edit" buttons to change the details of your deliveries.

From within the Delivery Schedule screen, you can change the quantity of each item in your order.