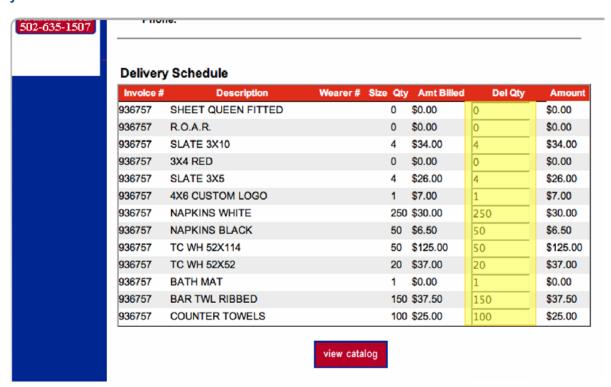

If you return to the Contract tab at the top of the screen, you can scroll down and see the "Delivery Schedule" section. Click on the "Edit" buttons to change the details of your deliveries.

From within the Delivery Schedule screen, you can change the quantity of each item in your order.

From the same screen, you can click on the "Linen Item Information" link on the left.

From here you can add new product to your delivery by clicking on "Add a New Linen Product" on the left.

You can click on "Item Description" and select the item you'd like to add to your delivery. Put the quantity of the item in the "standard delivery" box. If you would like this item delivered on a special date, or if there is any other information that may help with the final delivery, please include that in the "Your Message to Us" box. Click Submit when done.