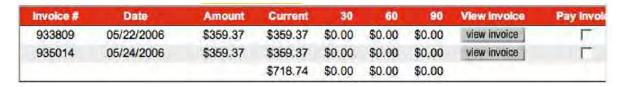

From the same Account tab, you will see to the left the "Account Information" link. After clicking on the link you see a summary of your invoices. At the bottom you choose to view Open, Paid or ALL invoices for your account.

At the bottom of the screen you will see a list of your invoices and a "View Invoice" button next to each one. Click to view the details of the invoice.

Here are the details of your invoice. Note at the bottom fo the screen is the "Print Invoice" button. There you can see the invoice with the signature at the bottom. You can print for your records.