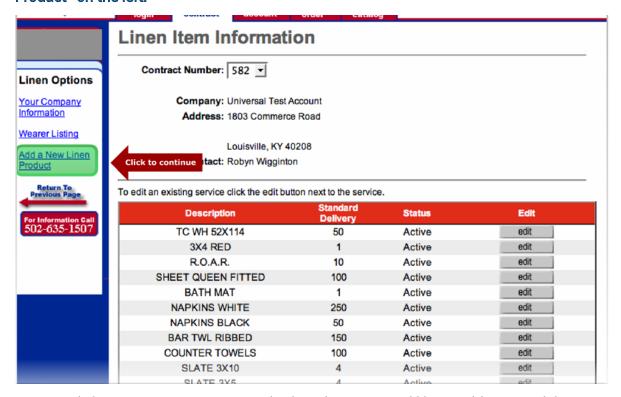

From the same screen, you can click on the "Linen Item Information" link on the left.

From here you can add new product to your delivery by clicking on "Add a New Linen Product" on the left.

You can click on "Item Description" and select the item you'd like to add to your delivery. Put the quantity of the item in the "standard delivery" box. If you would like this item delivered on a special date, or if there is any other information that may help with the final delivery, please include that in the "Your Message to Us" box. Click Submit when done.