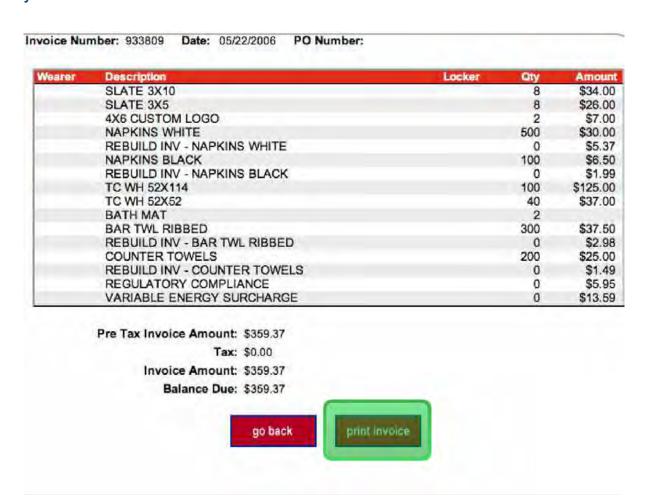

At the bottom of the screen you will see a list of your invoices and a "View Invoice" button next to each one. Click to view the details of the invoice.

Here are the details of your invoice. Note at the bottom fo the screen is the "Print Invoice" button. There you can see the invoice with the signature at the bottom. You can print for your records.