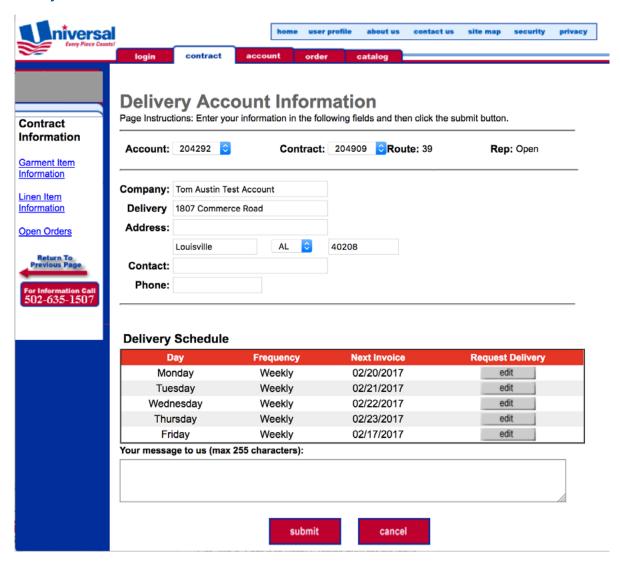

If you return to the Contract tab at the top of the screen, you can scroll down and see the "Delivery Schedule" section. Click on the "Edit" buttons to change the details of your deliveries.

From within the Delivery Schedule screen, you can change the quantity of each item in your order.