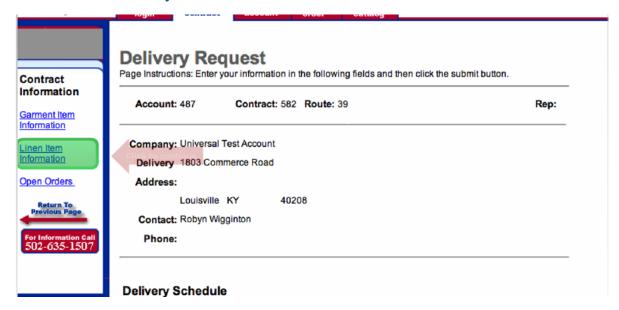

## The Customer **Account System**

Once logged into the system, this is the first screen you will see (Contract). Verifty that all of the information is correct.

Click on the Account tab. This screen will show your billing information as well as your outstanding balance. Verify that all of the information is correct.

If you return to the Contract tab at the top of the screen, you can scroll down and see the "Delivery Schedule" section. Click on the "Edit" buttons to change the details of your deliveries.

From within the Delivery Schedule screen, you can change the quantity of each item in your order.